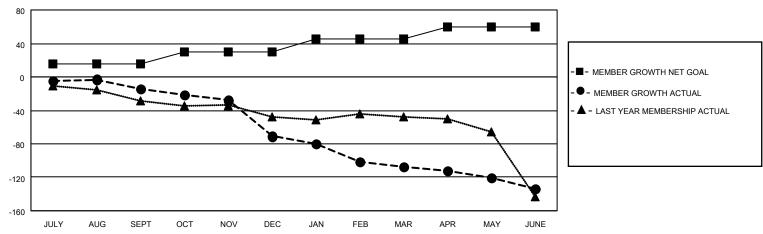

## MONTHLY MEMBERSHIP PROGRESS REPORT

LOCATION ILLINOIS District 1 D Results as of: 6/30/2021

| Clubs         |               |             |               | Members               |                        |                         |                                                    |  |
|---------------|---------------|-------------|---------------|-----------------------|------------------------|-------------------------|----------------------------------------------------|--|
|               | RESULTS FOR   | R 2020-2021 |               | RESULTS FOR 2020-2021 |                        |                         |                                                    |  |
| QUARTER       | NEW CLUB GOAL | NEW CLUBS   | DROPPED CLUBS | QUARTER MEMB          | BER GROWTH NET<br>GOAL | MEMBER GROWTH<br>ACTUAL | DROPPED<br>MEMBERS ACTUAL<br>(including transfers) |  |
| JULY/AUG/SEPT | 0             | 0           | 0             | JULY/AUG/SEPT         | 15                     | 20                      | 29                                                 |  |
| OCT/NOV/DEC   | 1             | 0           | 0             | OCT/NOV/DEC           | 15                     | 14                      | 61                                                 |  |
| JAN/FEB/MAR   | 0             | 0           | 3             | JAN/FEB/MAR           | 15                     | 26                      | 57                                                 |  |
| APR/MAY/JUNE  | 0             | 0           | 0             | APR/MAY/JUNE          | 15                     | 25                      | 51                                                 |  |

## GOALS AND ACTUAL MEMBERS CUMULATIVE

| DROPPED CLUBS: 3  |     | 22 CLUBS OF 53 ADDED 1 OR MORE | GENDER DISTRIBUTION             |                |     |
|-------------------|-----|--------------------------------|---------------------------------|----------------|-----|
|                   |     | NEW MEMBERS                    | MALE                            | 1,111 (72.52%) |     |
|                   |     | 1                              | FEMALE                          | 421 (27.48%)   |     |
| DROPPED MEMBERS   |     |                                |                                 |                |     |
| DECEASED          | 23  | CLICK HERE FOR CUMULATIVE      | TOTAL FAMILY UNIT MEMBERS       |                | 240 |
| CLUB CANCELLED 18 |     | MEMBERSHIP DATA                |                                 |                |     |
| OTHER             | 157 |                                | FAMILY MEMBERS PAYING HALF DUES |                | 121 |
| TOTAL             | 198 |                                | 000                             |                |     |